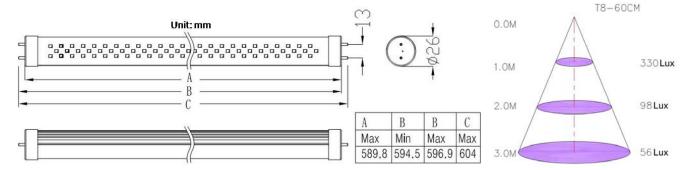

### **Dimension & Illuminance Diagram**

## Specification

| Part Number      | Dimension<br>(mm) | LED<br>Quantity | Color<br>Temperature<br>(K) | Brightness | Voltage<br>(V) | Lumen<br>Output<br>(Im) | Beam<br>Spread | Power<br>Consumption<br>(Watt) |
|------------------|-------------------|-----------------|-----------------------------|------------|----------------|-------------------------|----------------|--------------------------------|
| SL-T08-10W-WW-AN | 589.8             | 144             | 3000-3300 (WW)              | Normal     | 90-265         | 720                     | 120°           | 10                             |
| SL-T08-10W-CW-AN | 589.8             | 144             | 5700-6000 (CW)              | Normal     | 90-265         | 880                     | 120°           | 10                             |