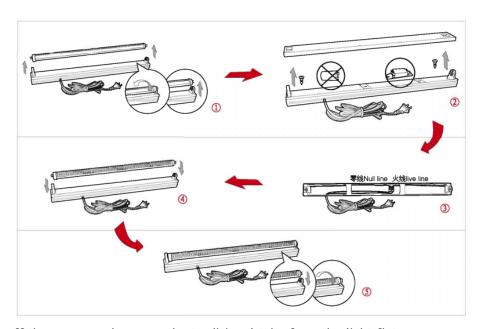

### **Installation Guide**

- Step1, Turn off the power and remove the traditional tube from the light fixture.
- Step2, Take out the starter and ballast from the light fixture.
- Step3, Connect the AC live line and null line.
- Step4, Install Sheenly LED tube into the fixture.
- Step5, Screw the tube into position.