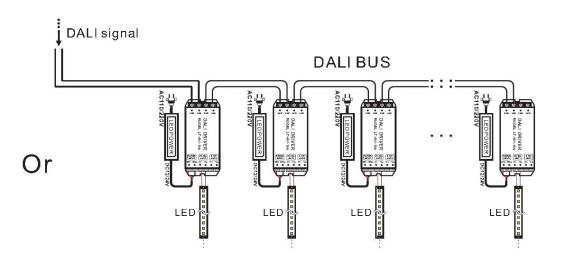

## 1. Connecting LED lights and Offer 0-10V dimming signal to drive other equipment

# **Conjunction Diagram**

DALI bus no need distinguish plus-minus polarity

## 2. Active DALI bus in connection method