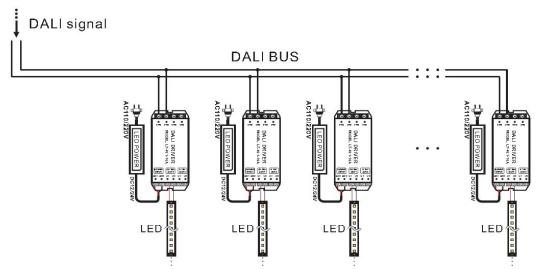

## 2. Active DALI bus in connection method

### 3. Passive DALI bus in connection method