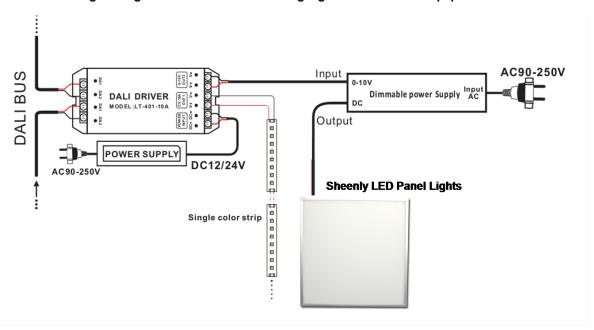

## 1. Connecting LED lights and Offer 0-10V dimming signal to drive other equipment

# **Conjunction Diagram**

DALI bus no need distinguish plus-minus polarity