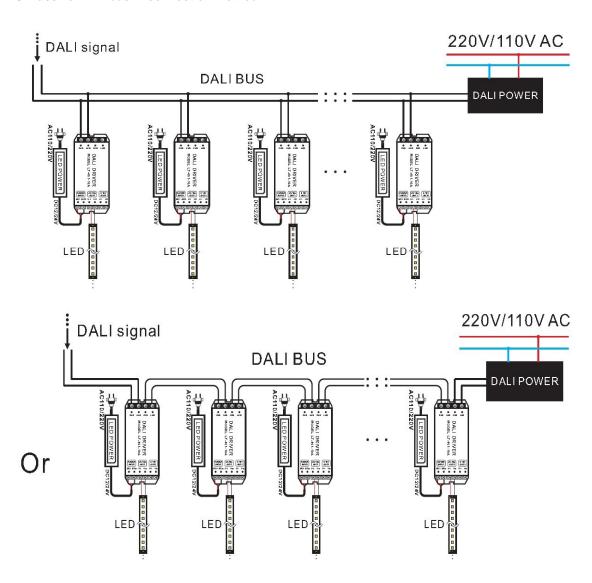

# **Conjunction Diagram**

DALI bus no need distinguish plus-minus polarity

### 3. Passive DALI bus in connection method