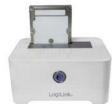

P0015 doesn't require any software installation and really works Plug and Play. The included USB 2.0 cable connects the docking station to your PC, notebook or netbook and the LED indicator clearly indicates its status.

### **Specification:**

- Directly insert HDD into docking station for convenient to install & remove hard disk
- Compatible with USB2.0/1.1 Standard
- Compliant with Serial ATA Specification Revision 2.6
- Supports 2.5"/3.5" SATA II/ SATA I HDDs and SSD
- With External Power Adapter
- Easy to install, just Plug and Play
- Power On/Off switch and LED indicator
- Supports Windows 2000/2003/XP/Vista/7/8, Mac OS 10.3 or higher

#### **Package Contents**

- 1 x USB2.0 SATA HDD Docking Station
- 1 x External Power Supply
- 1 x USB2.0 Cable
- 1 x Quick User Guide

# Logilink





Install 2.5" HDD

## **Packaging Information:**

• Packing Dimension: 175x175x143 mm

• Packing Weight: 0.6kg

• Carton Dimension: 745x380x190 mm

Carton Q'ty: 10pcsCarton Weight: 7kgs