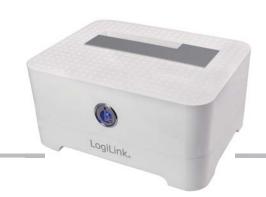

# **USB2.0 SATA HDD Docking Station**

A safe and easy way to use your 2.5" or 3.5" SATA hard disk externally without a hard disk enclosure. You can easily insert and remove the hard disk from the docking station. The QP0015 doesn't require any software installation and really works Plug and Play. The included USB 2.0 cable connects the docking station to your PC, notebook or netbook and the LED indicator clearly indicates its status.

### **Specification:**

- Directly insert HDD into docking station for convenient to install & remove hard disk
- Compatible with USB2.0/1.1 Standard
- Compliant with Serial ATA Specification Revision 2.6
- Supports 2.5"/3.5" SATA II/ SATA I HDDs and SSD
- With External Power Adapter
- Easy to install, just Plug and Play
- Power On/Off switch and LED indicator
- Supports Windows 2000/2003/XP/Vista/7/8, Mac OS 10.3 or higher